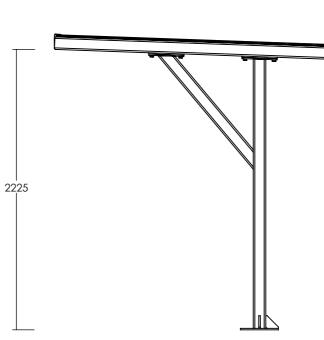

Front View 2845

2151

End View

MATERIAL DESCRIPTION: MS

| DRAWN BY: HUI CHEN |
|--------------------|
| APPROVED BY: -     |
|                    |
|                    |

REV: D1 INDEX: -DRAWING DATE: 2017/12/15 SHEET: 1 OF 1