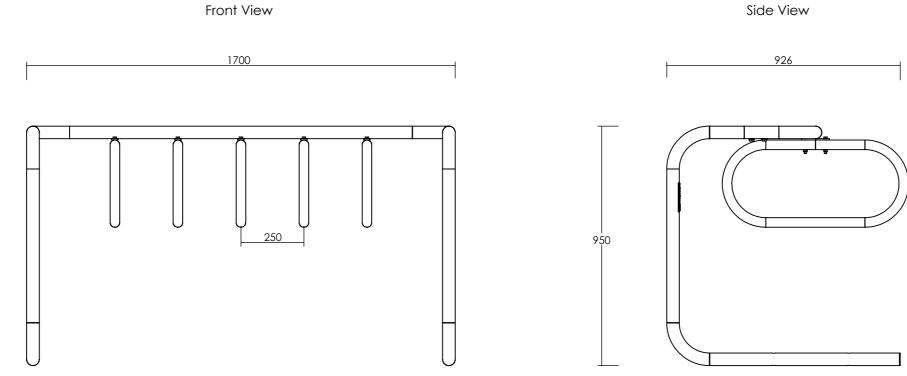

1000 to 5000 | ANGULAR TOLERANCES            |                                                                                                                             | MODEL DESCRIPTION:<br>CBR178 ASSM |
| ± 0.2         |                                                                                  | ± 0.5° THIRD ANGLE PROJECTION | HEAD OFFICE: 18 Reliance Drive, Tuggerah NSW 2258<br>Phone +61 2 4353 3377 - Fax +61 2 4353 2255 - Email Ivsales@I-v.com.au | ITEM: LS84922                     |
| SW PART: CBR1 | 78 ASSM                                                                          |                               | © COPYRIGHT 2015 - ALL INTELLECTUAL PROPERTY RIGHTS RESERVED                                                                |                                   |



| DRAWN BY: HUI CHEN |
|--------------------|
| APPROVED BY: -     |
|                    |
|                    |

| REV: D2 INDEX: - | DRAWING DATE: | 2017/12/20 | SHEET: 1 OF 1 |
|------------------|---------------|------------|---------------|
|------------------|---------------|------------|---------------|

DO NOT SCALE DWG : IF IN DOUBT ASK